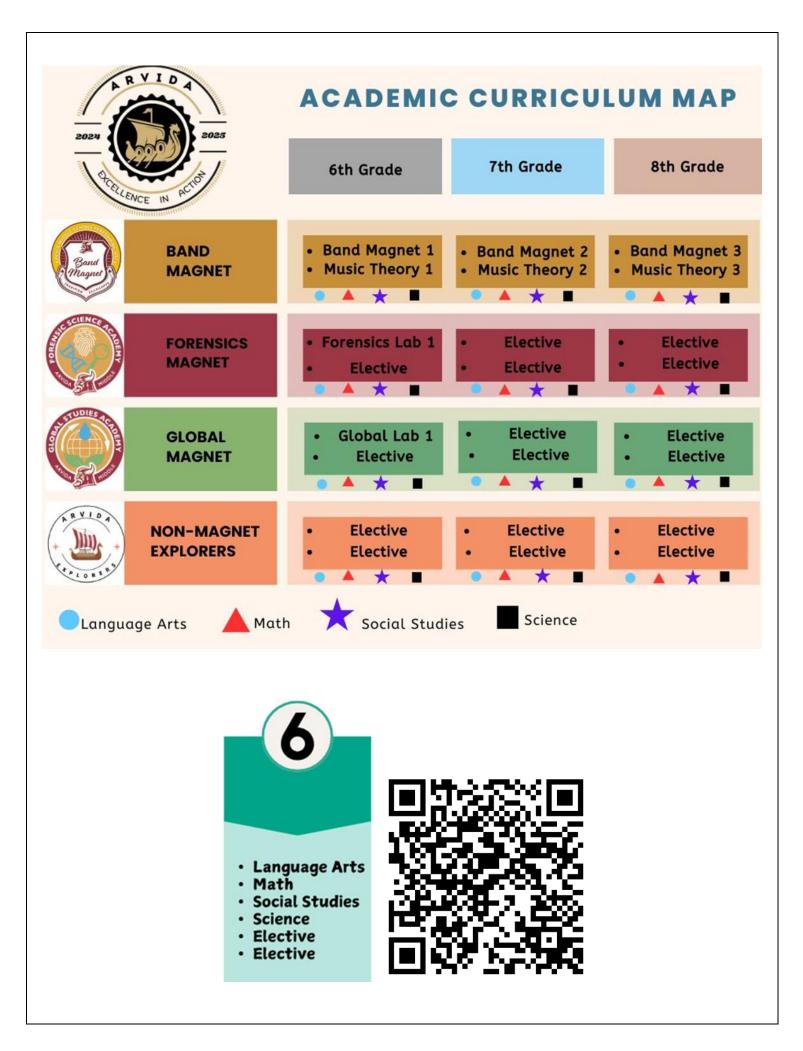

## Please submit your choices via the QR code before March29, 2025

| Student Name:                                                                                                                                | ID Number:                                                                                                                                                                                                          |                                                                |                                      |  |
|----------------------------------------------------------------------------------------------------------------------------------------------|---------------------------------------------------------------------------------------------------------------------------------------------------------------------------------------------------------------------|----------------------------------------------------------------|--------------------------------------|--|
| Please select your academic pr                                                                                                               | ogram:                                                                                                                                                                                                              |                                                                |                                      |  |
| Band Magnet                                                                                                                                  | Forensic Magnet Global N                                                                                                                                                                                            | 1agnet Explor                                                  | ers (Non-Magnet)                     |  |
| should be completed together by pa<br>Arvida's Online Subject Selection fo<br>Accepted Magnet Students.<br>If Arvida is not your home school | ing sheet to complete your ONLINE<br>rent and student. <u>Only online forms</u><br>orm is to be completed only by stude<br>and you are interested in applying<br>ete the <b>Magnet Interest FORM</b> under <b>I</b> | will be accepted.<br>ents whose home scl<br>for our magnet pro | nool is Arvida or by                 |  |
| Please                                                                                                                                       | chose six electives from the fo                                                                                                                                                                                     | llowing list:                                                  |                                      |  |
| Magnet Electives                                                                                                                             |                                                                                                                                                                                                                     |                                                                |                                      |  |
| Band – Performing Arts                                                                                                                       | Forensics Science                                                                                                                                                                                                   | rensics Science Global Studies                                 |                                      |  |
| <ul> <li>Band Magnet 1</li> </ul>                                                                                                            | <ul> <li>Forensics Lab 1</li> </ul>                                                                                                                                                                                 | 0 0                                                            | o Global Lab 1                       |  |
| <ul> <li>Instrumental Theory 1</li> </ul>                                                                                                    |                                                                                                                                                                                                                     |                                                                |                                      |  |
| Fine Arts Electives                                                                                                                          |                                                                                                                                                                                                                     |                                                                |                                      |  |
| Visual Art Dance                                                                                                                             | Music                                                                                                                                                                                                               | Chorus                                                         | Theater                              |  |
| o Art 1 o Dance 1                                                                                                                            | • Piano 1 • Band 1                                                                                                                                                                                                  | o Chorus 1                                                     | o Theater 1                          |  |
| Advanced Academics                                                                                                                           |                                                                                                                                                                                                                     |                                                                |                                      |  |
| <ul> <li>Spanish 1 (Non-Speakers)</li> </ul>                                                                                                 | <ul> <li>Spanish 1 (Speakers)+</li> <li>French 1+</li> </ul>                                                                                                                                                        |                                                                |                                      |  |
|                                                                                                                                              |                                                                                                                                                                                                                     |                                                                |                                      |  |
|                                                                                                                                              | General Studies Electives                                                                                                                                                                                           |                                                                |                                      |  |
| O Physical Education     Artificial Intelligence                                                                                             | <ul> <li>World Geography</li> </ul>                                                                                                                                                                                 | o Pe                                                           | <ul> <li>Peer Counseling*</li> </ul> |  |
|                                                                                                                                              | <br>Credit Course *Teacher Recomm                                                                                                                                                                                   | endation Required                                              |                                      |  |
| Elective Priority                                                                                                                            | Electives                                                                                                                                                                                                           | -                                                              |                                      |  |
| (1-Most Priority, 6-Least Priority)                                                                                                          |                                                                                                                                                                                                                     |                                                                |                                      |  |
| 2.                                                                                                                                           |                                                                                                                                                                                                                     |                                                                |                                      |  |
| 3.                                                                                                                                           |                                                                                                                                                                                                                     |                                                                |                                      |  |
| 4.                                                                                                                                           |                                                                                                                                                                                                                     |                                                                |                                      |  |
| 5.                                                                                                                                           |                                                                                                                                                                                                                     |                                                                |                                      |  |
| 6.                                                                                                                                           |                                                                                                                                                                                                                     |                                                                |                                      |  |
|                                                                                                                                              |                                                                                                                                                                                                                     |                                                                |                                      |  |